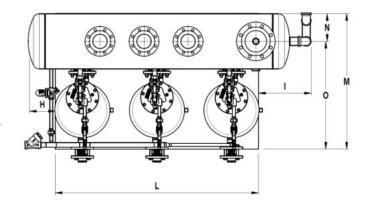

d2 - vent; d3, d4 and d5 - condensate inlets; d6 - overflow.

| DIMENSIONS (mm) |      |      |     |     |     |     |    |     |     |   |      |      |     |     |     |     |     |
|-----------------|------|------|-----|-----|-----|-----|----|-----|-----|---|------|------|-----|-----|-----|-----|-----|
| DN              | Α    | В    | С   | D   | Е   | F   | G  | Н   | Ι   | J | L    | М    | Ν   | 0   | Р   | Q   | R   |
| 3 x DN 80x50    | 2088 | 1509 | 530 | 325 | 500 | 408 | 95 | 200 | 388 | 0 | 1500 | 1000 | 205 | 795 | 709 | 208 | 550 |