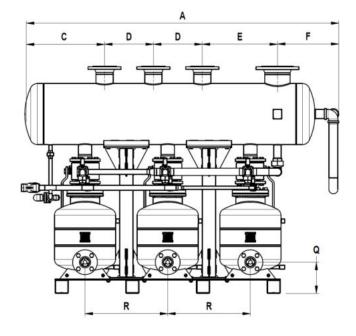

## VALSTEAM ADCA

LIMITING CONDITIONS: Receiver - Max. operating pressure: 0,5 bar. Pump: See IS 9.101 E.

| CONNECTIONS SIZE |     |     |        |        |        |    |  |  |  |  |
|------------------|-----|-----|--------|--------|--------|----|--|--|--|--|
| DN               | d1  | d2  | d3     | d4     | d5     | d6 |  |  |  |  |
| 3 x DN 80x50     | 406 | 150 | DN 100 | DN 100 | DN 100 | 2" |  |  |  |  |

d2 - vent; d3, d4 and d5 - condensate inlets; d6 - overflow.

| DIMENSIONS (mm) |      |      |     |     |     |     |    |     |     |   |      |      |     |     |     |     |     |
|-----------------|------|------|-----|-----|-----|-----|----|-----|-----|---|------|------|-----|-----|-----|-----|-----|
| DN              | Α    | В    | С   | D   | Е   | F   | G  | Н   | Ι   | J | L    | М    | Ν   | 0   | Р   | Q   | R   |
| 3 x DN 80x50    | 2088 | 1509 | 530 | 325 | 500 | 408 | 95 | 200 | 388 | 0 | 1500 | 1000 | 205 | 795 | 709 | 208 | 550 |