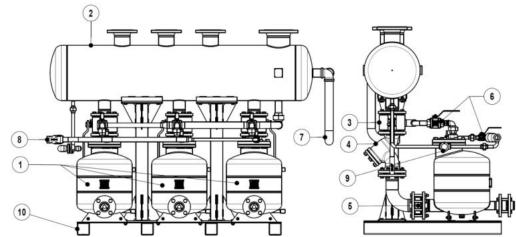

| MATERIALS  |                          |  |  |  |  |  |
|------------|--------------------------|--|--|--|--|--|
| POS.<br>Nº | DESIGNATION              |  |  |  |  |  |
| 1          | POPS pump                |  |  |  |  |  |
| 2          | Receiver                 |  |  |  |  |  |
| 3          | MWS1 wafer ball valve    |  |  |  |  |  |
| 4          | IS16F strainer           |  |  |  |  |  |
| 5          | RD40 disc check valve    |  |  |  |  |  |
| 6          | M3i ball valve           |  |  |  |  |  |
| 7          | Overflow                 |  |  |  |  |  |
| 8          | IS140 Y strainer         |  |  |  |  |  |
| 9          | UCX41 + UBS20 steam trap |  |  |  |  |  |
| 10         | Metal frame              |  |  |  |  |  |