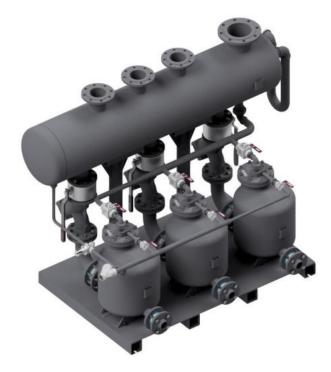

## ADCAMAT PACKAGED AUTOMATIC PUMP (Suitable for steam supply) POPS-KT (Triplex)

## DESCRIPTION

The POPS-K packaged pump units can be used to lift or displace hot condensate and other liquids even in hazardous areas.

A POPS-KT (Triplex) packaged unit is comprised by three Adcamat pumps in parallel, a vented receiver and all auxiliary items, compactly mounted on a metal frame, piped and ready for connection.