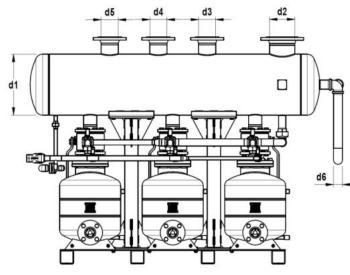

## VALSTEAM ADCA

LIMITING CONDITIONS: Receiver - Max. operating pressure: 0,5 bar. Pump: See IS 9.101 E.

| CONNECTIONS SIZE |     |     |        |        |        |    |  |  |  |  |
|------------------|-----|-----|--------|--------|--------|----|--|--|--|--|
| DN               | d1  | d2  | d3     | d4     | d5     | d6 |  |  |  |  |
| 3 x DN 80x50     | 406 | 150 | DN 100 | DN 100 | DN 100 | 2" |  |  |  |  |

d2 - vent; d3, d4 and d5 - condensate inlets; d6 - overflow.

| DIMENSIONS (mm) |      |      |     |     |     |     |    |     |     |   |      |      |     |     |     |     |     |
|-----------------|------|------|-----|-----|-----|-----|----|-----|-----|---|------|------|-----|-----|-----|-----|-----|
| DN              | Α    | В    | С   | D   | Е   | F   | G  | Н   | Ι   | J | L    | М    | Ν   | 0   | Р   | Q   | R   |
| 3 x DN 80x50    | 2088 | 1509 | 530 | 325 | 500 | 408 | 95 | 200 | 388 | 0 | 1500 | 1000 | 205 | 795 | 709 | 208 | 550 |