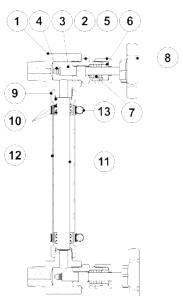

- \* Dimension to be provided by customer;
- \*\* Dimension B is obtained by subtracting 61 mm to dimension A;
- \*\*\* Weight to be determined according to dimensions A and B.

| MATERIALS |                        |                      |  |  |
|-----------|------------------------|----------------------|--|--|
| POS.      | DESIGNATION            | MATERIAL             |  |  |
| 1         | Body                   | AISI 316 Ti / 1.4571 |  |  |
| 2         | Bonnet                 | AISI 316 Ti / 1.4571 |  |  |
| 3         | Stem                   | AISI 316 Ti / 1.4571 |  |  |
| 4         | Plug                   | AISI 316 Ti / 1.4571 |  |  |
| 5         | Packing nut            | AISI 316 Ti / 1.4571 |  |  |
| 6         | Packing gland          | AISI 316 Ti / 1.4571 |  |  |
| 7         | Packing set            | PTFE                 |  |  |
| 8         | Handwheel              | PP GF30              |  |  |
| 9         | Glass guide            | AISI 316 / 1.4401    |  |  |
| 10        | O-rings                | Viton                |  |  |
| 11        | Glass                  | Borosilicate         |  |  |
| 12        | Glass protection guard | AISI 304 / 1.4301    |  |  |
| 13        | Hose clamp             | Zinc plated steel    |  |  |