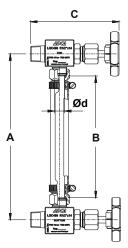

| DIMENSIONS (mm) |   |    |     |    |                |  |
|-----------------|---|----|-----|----|----------------|--|
| SIZE            | Α | В  | С   | d  | WEIGHT<br>(kg) |  |
| 1/2" x 14       | * | ** | 122 | 14 | ***            |  |

- \* Dimension to be provided by customer;
- \*\* Dimension B is obtained by subtracting 61 mm to dimension A;
- \*\*\* Weight to be determined according to dimensions A and B.

| MATERIALS |                        |                      |  |  |
|-----------|------------------------|----------------------|--|--|
| POS.      | DESIGNATION            | MATERIAL             |  |  |
| 1         | Body                   | AISI 316 Ti / 1.4571 |  |  |
| 2         | Bonnet                 | AISI 316 Ti / 1.4571 |  |  |
| 3         | Stem                   | AISI 316 Ti / 1.4571 |  |  |
| 4         | Plug                   | AISI 316 Ti / 1.4571 |  |  |
| 5         | Packing nut            | AISI 316 Ti / 1.4571 |  |  |
| 6         | Packing gland          | AISI 316 Ti / 1.4571 |  |  |
| 7         | Packing set            | PTFE                 |  |  |
| 8         | Handwheel              | PP GF30              |  |  |
| 9         | Glass guide            | AISI 316 / 1.4401    |  |  |
| 10        | O-rings                | Viton                |  |  |
| 11        | Glass                  | Borosilicate         |  |  |
| 12        | Glass protection guard | AISI 304 / 1.4301    |  |  |
| 13        | Hose clamp             | Zinc plated steel    |  |  |