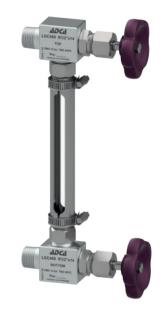

## **DESCRIPTION**

The LGC stainless steel level gauge valves are specially conceived to supervise the functioning and visualize the liquid level in pressure operated pumps, reservoirs and other equipment.

These valves are designed to be used with tubular glass, which can be supplied with the units.

## MAIN FEATURES

Stainless steel construction. Simple and cost-effective design.

PTFE packing.

OPTIONS: Fitted with glass and protection guard.

1/4" bottom drain connection.

**AVAILABLE** 

MODELS: LGC400 – stainless steel.