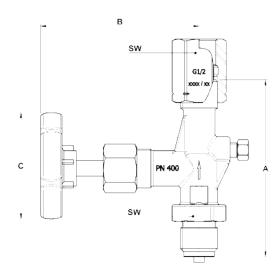

## Remarks:

Other sizes, materials and connections available on request.

GC400

GC400I

VALSTEAM ADCA

We reserve the right to change the design and material of this product without notice

| DIMENSIONS (mm) |     |    |    |    |                |  |
|-----------------|-----|----|----|----|----------------|--|
| SIZE            | А   | В  | с  | sw | WEIGHT<br>(kg) |  |
| 1/2" x 1/2"     | 100 | 90 | 63 | 27 | 0,54           |  |