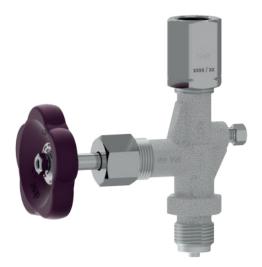

AVAILABLE MODELS: GC400 – carbon steel. GC400I – stainless steel.

- CONNECTIONS: ISO 228 G 1/2" (male x female).
- INSTALLATION: Any position.

## Remarks:

Other sizes, materials and connections available on request.

GC400

GC400I

VALSTEAM ADCA

We reserve the right to change the design and material of this product without notice

| DIMENSIONS (mm) |     |    |    |    |                |  |
|-----------------|-----|----|----|----|----------------|--|
| SIZE            | А   | В  | с  | sw | WEIGHT<br>(kg) |  |
| 1/2" x 1/2"     | 100 | 90 | 63 | 27 | 0,54           |  |