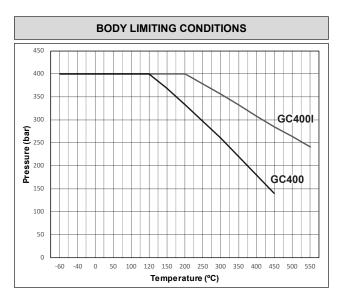

AVAILABLE MODELS: GC400 – carbon steel. GC400I – stainless steel.

- CONNECTIONS: ISO 228 G 1/2" (male x female).
- INSTALLATION: Any position.

## Remarks:

Other sizes, materials and connections available on request.

GC400

GC400I

VALSTEAM ADCA

We reserve the right to change the design and material of this product without notice

| DIMENSIONS (mm) |     |    |    |    |                |  |
|-----------------|-----|----|----|----|----------------|--|
| SIZE            | А   | В  | с  | sw | WEIGHT<br>(kg) |  |
| 1/2" x 1/2"     | 100 | 90 | 63 | 27 | 0,54           |  |