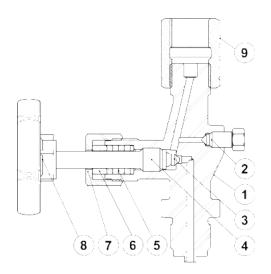

| MATERIALS |                     |                      |                      |  |  |
|-----------|---------------------|----------------------|----------------------|--|--|
| POS. Nº   | DESIGNATION         | GC400                | GC400I               |  |  |
| 1         | Body                | P250GH / 1.0460      | AISI 316 Ti / 1.4571 |  |  |
| 2         | Vent plug           | AISI 316 Ti / 1.4571 | AISI 316 Ti / 1.4571 |  |  |
| 3         | Valve               | AISI 420C / 1.4034   | AISI 316 Ti / 1.4571 |  |  |
| 4         | Stem                | X14CrMoS17 / 1.4104  | AISI 316 Ti / 1.4571 |  |  |
| 5         | Packing             | Graphite             | Graphite             |  |  |
| 6         | Packing gland       | 11SMnPb30 / 1.0718   | AISI 316 Ti / 1.4571 |  |  |
| 7         | Packing nut         | 11SMnPb30 / 1.0718   | AISI 316 Ti / 1.4571 |  |  |
| 8         | Handwheel           | Plastic              | Plastic              |  |  |
| 9         | Compression fitting | 11SMnPb30 / 1.0718   | AISI 316 Ti / 1.4571 |  |  |