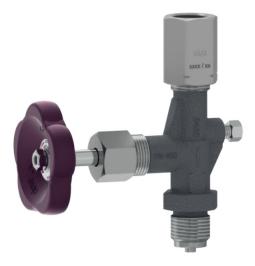

AVAILABLE MODELS: GC400 – carbon steel. GC400I – stainless steel.

- CONNECTIONS: ISO 228 G 1/2" (male x female).
- INSTALLATION: Any position.

## Remarks:

Other sizes, materials and connections available on request.

GC400

GC400I

VALSTEAM ADCA

We reserve the right to change the design and material of this product without notice

| DIMENSIONS (mm) |     |    |    |    |                |  |
|-----------------|-----|----|----|----|----------------|--|
| SIZE            | А   | В  | с  | sw | WEIGHT<br>(kg) |  |
| 1/2" x 1/2"     | 100 | 90 | 63 | 27 | 0,54           |  |