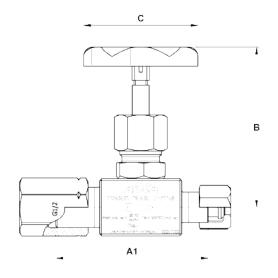

MODELS: NV400H; NV400B.

SIZES: 1/4" to 1/2".

CONNECTIONS: NV400H - Female threaded ISO 228.

NV400B – Inlet: Female threaded ISO 228.

Outlet: Comp. fitting 8S (M16 x 1,5).

INSTALLATION: In any position.

Remarks:

| DIMENSIONS (mm) – NV400B |    |    |    |         |                |
|--------------------------|----|----|----|---------|----------------|
| SIZE                     | A1 | В  | С  | ORIFICE | WEIGHT<br>(kg) |
| 1/2"                     | 80 | 82 | 60 | 6       | 0,63           |