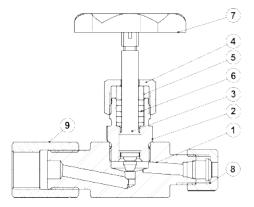

For conversion Kvs = Cv (US) x 0,855.

| MATERIALS |                     |                      |  |  |
|-----------|---------------------|----------------------|--|--|
| POS.      | DESIGNATION         | MATERIAL             |  |  |
| 1         | Body                | AISI 316 Ti / 1.4571 |  |  |
| 2         | Bonnet              | AISI 316 Ti / 1.4571 |  |  |
| 3         | Stem                | AISI 316 Ti / 1.4571 |  |  |
| 4         | Packing nut         | AISI 316 Ti / 1.4571 |  |  |
| 5         | Packing gland       | AISI 316 Ti / 1.4571 |  |  |
| 6         | Packing             | Graphite             |  |  |
| 7         | Handwheel           | Metallic             |  |  |
| 8         | Compression fitting | AISI 316 Ti / 1.4571 |  |  |
| 9         | Alignment union     | AISI 316 Ti / 1.4571 |  |  |