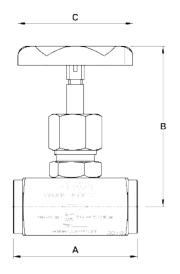

MODELS: NV400H; NV400B.

SIZES: 1/4" to 1/2".

CONNECTIONS: NV400H - Female threaded ISO 228.

NV400B – Inlet: Female threaded ISO 228.

Outlet: Comp. fitting 8S (M16 x 1,5).

INSTALLATION: In any position.

Remarks:

Other sizes, materials and connections available on request.

**NV400H** 

**NV400B** 

| DIMENSIONS (mm) – NV400H |    |    |    |         |                |
|--------------------------|----|----|----|---------|----------------|
| SIZE                     | А  | В  | С  | ORIFICE | WEIGHT<br>(kg) |
| 1/4"                     | 55 | 82 | 60 | 6       | 0,48           |
| 3/8"                     | 60 | 82 | 60 | 6       | 0,49           |
| 1/2"                     | 65 | 82 | 60 | 6       | 0,49           |