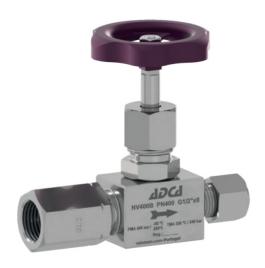

MODELS: NV400H; NV400B.

SIZES: 1/4" to 1/2".

CONNECTIONS: NV400H - Female threaded ISO 228.

NV400B – Inlet: Female threaded ISO 228.

Outlet: Comp. fitting 8S (M16 x 1,5).

INSTALLATION: In any position.

Remarks:

| DIMENSIONS (mm) – NV400B |    |    |    |         |                |
|--------------------------|----|----|----|---------|----------------|
| SIZE                     | A1 | В  | С  | ORIFICE | WEIGHT<br>(kg) |
| 1/2"                     | 80 | 82 | 60 | 6       | 0,63           |