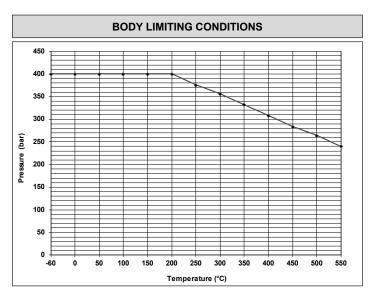

pressure needle valves designed for shut-off applications with steam and other industrial fluids.

The NV400B is a special version designed for use as a boiler water sample valve when connected to the bottom sample connection on a VPC TDS blowdown control valve.



Complete stainless steel construction.

High quality graphite packing.

OPTIONS: Version for oxygen service.

USE: Saturated steam, water, compressed air and

other fluids compatible with the construction.

**AVAILABLE** 

MODELS: NV400H; NV400B.

SIZES: 1/4" to 1/2".

CONNECTIONS: NV400H - Female threaded ISO 228.

NV400B – Inlet: Female threaded ISO 228.

Outlet: Comp. fitting 8S (M16 x 1,5).

INSTALLATION: In any position.

Remarks:

Other sizes, materials and connections available on request.



**NV400H** 



**NV400B** 













| DIMENSIONS (mm) – NV400H |    |    |    |         |                |
|--------------------------|----|----|----|---------|----------------|
| SIZE                     | А  | В  | С  | ORIFICE | WEIGHT<br>(kg) |
| 1/4"                     | 55 | 82 | 60 | 6       | 0,48           |
| 3/8"                     | 60 | 82 | 60 | 6       | 0,49           |
| 1/2"                     | 65 | 82 | 60 | 6       | 0,49           |

| DIMENSIONS (mm) – NV400B |    |    |    |         |                |
|--------------------------|----|----|----|---------|----------------|
| SIZE                     | A1 | В  | С  | ORIFICE | WEIGHT<br>(kg) |
| 1/2"                     | 80 | 82 | 60 | 6       | 0,63           |

| FLOW RATE COEFFICIENTS (m³/h) |       |      |      |  |
|----------------