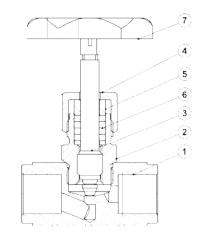

For conversion Kvs = Cv (US) x 0,855.

| MATERIALS |                     |                      |  |  |
|-----------|---------------------|----------------------|--|--|
| POS.      | DESIGNATION         | MATERIAL             |  |  |
| 1         | Body                | AISI 316 Ti / 1.4571 |  |  |
| 2         | Bonnet              | AISI 316 Ti / 1.4571 |  |  |
| 3         | Stem                | AISI 316 Ti / 1.4571 |  |  |
| 4         | Packing nut         | AISI 316 Ti / 1.4571 |  |  |
| 5         | Packing gland       | AISI 316 Ti / 1.4571 |  |  |
| 6         | Packing             | Graphite             |  |  |
| 7         | Handwheel           | Metallic             |  |  |
| 8         | Compression fitting | AISI 316 Ti / 1.4571 |  |  |
| 9         | Alignment union     | AISI 316 Ti / 1.4571 |  |  |