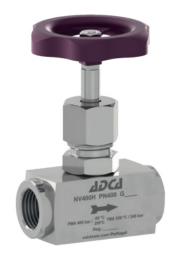

MODELS: NV400H; NV400B.

SIZES: 1/4" to 1/2".

CONNECTIONS: NV400H - Female threaded ISO 228.

NV400B – Inlet: Female threaded ISO 228.

Outlet: Comp. fitting 8S (M16 x 1,5).

INSTALLATION: In any position.

Remarks:

Other sizes, materials and connections available on request.

**NV400H** 

**NV400B** 

| DIMENSIONS (mm) – NV400H |    |    |    |         |                |
|--------------------------|----|----|----|---------|----------------|
| SIZE                     | А  | В  | С  | ORIFICE | WEIGHT<br>(kg) |
| 1/4"                     | 55 | 82 | 60 | 6       | 0,48           |
| 3/8"                     | 60 | 82 | 60 | 6       | 0,49           |
| 1/2"                     | 65 | 82 | 60 | 6       | 0,49           |