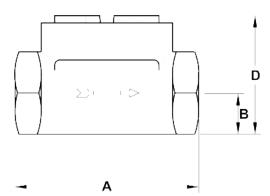

instructions.

| DIMENSIONS (mm) |    |    |    |    |                |  |
|-----------------|----|----|----|----|----------------|--|
| SIZE            | Α  | В  | с  | D  | WEIGHT<br>(kg) |  |
| 1/2"            | 80 | 16 | 62 | 52 | 0,6            |  |
| 3/4"            | 88 | 19 | 62 | 57 | 0,9            |  |
| 1"              | 88 | 23 | 62 | 60 | 0,85           |  |