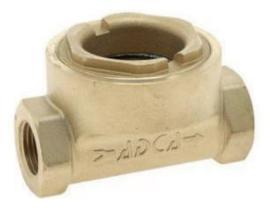

## SINGLE WINDOW SIGHT GLASS SW12

## DESCRIPTION

For monitoring the right operation of a steam trap, in order to avoid leakages of live steam and, consequently, great energy losses, a sight glass is recommended to be installed downstream of the steam trap. The single window SW12 sight glasses have been designed for this particular application.