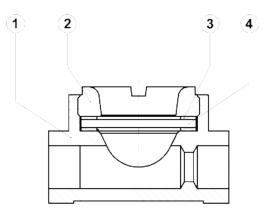

| MATERIALS  |                |                             |  |  |  |
|------------|----------------|-----------------------------|--|--|--|
| POS.<br>Nº | DESIGNATION    | MATERIAL                    |  |  |  |
| 1          | Body           | Brass EN12165 / CuZn39Pb2   |  |  |  |
| 2          | Glass nut      | Brass EN12165 / CuZn39Pb2   |  |  |  |
| 3          | * Gasket       | Stainless steel / Graphite  |  |  |  |
| 4          | * Window glass | Tempered borosilicate glass |  |  |  |