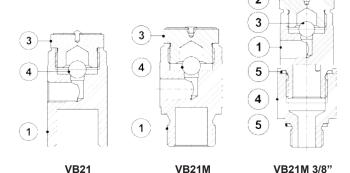

<sup>\*</sup> Special version with adapter fitting 1/2" x 3/8" ISO 228 or NPT.

**VB21** 

VB21M

| MATERIALS |                 |                   |  |  |
|-----------|-----------------|-------------------|--|--|
| POS.      | DESIGNATION     | MATERIAL          |  |  |
| 1         | Body            | AISI 303 / 1.4305 |  |  |
| 2         | Cover           | AISI 303 / 1.4305 |  |  |
| 3         | * Ball valve    | Stainless steel   |  |  |
| 4         | Adapter fitting | AISI 303 / 1.4305 |  |  |
| 5         | * Gasket        | Copper            |  |  |

<sup>\*</sup> Available spare parts.

VB21M