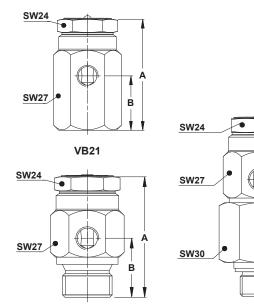

INSTALLATION: Vertical installation angled connection.

See IMI - Installation and maintenance

В

VB21M 3/8"

instructions.

LIMITING

**CONDITIONS:** 

13 bar at 400 °C. 21 bar at 220 °C.

| DIMENSIONS (mm) |      |    |    |                |  |
|-----------------|------|----|----|----------------|--|
| MODEL           | SIZE | Α  | В  | WEIGHT<br>(kg) |  |
| VB21            | 1/2" | 51 | 25 | 0,17           |  |
| VB21M           | 1/2" | 51 | 25 | 0,13           |  |
| VB21M *         | 3/8" | 76 | 50 | 0,29           |  |

<sup>\*</sup> Special version with adapter fitting 1/2" x 3/8" ISO 228 or NPT.

**VB21** 

VB21M

| MATERIALS |                 |                   |  |  |
|-----------|-----------------|-------------------|--|--|
| POS.      | DESIGNATION     | MATERIAL          |  |  |
| 1         | Body            | AISI 303 / 1.4305 |  |  |
| 2         | Cover           | AISI 303 / 1.4305 |  |  |
| 3         | * Ball valve    | Stainless steel   |  |  |
| 4         | Adapter fitting | AISI 303 / 1.4305 |  |  |
| 5         | * Gasket        | Copper            |  |  |