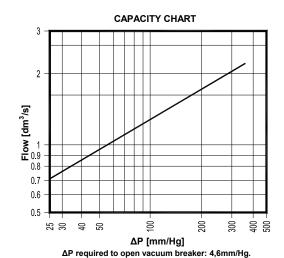

## **DESCRIPTION**

The VB21 vacuum breakers are simple and reliable devices that automatically relieve or "break" an unwanted vacuum condition, restoring the atmospheric pressure.

This device is particularly suitable for steam heated units of small and medium volume, such as heat exchangers, heating coils, calorifiers, jacketed kettles, steam boilers, etc.