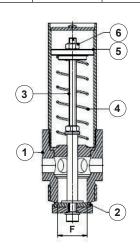

| MATERIALS |              |                           |  |  |  |  |
|-----------|--------------|---------------------------|--|--|--|--|
| POS.      | DESIGNATION  | MATERIAL                  |  |  |  |  |
| 1         | Body         | AISI 316 / 1.4401         |  |  |  |  |
| 2         | * Valve      | AISI 316 / 1.4401 ; Viton |  |  |  |  |
| 3         | Stem         | AISI 304 / 1.4301         |  |  |  |  |
| 4         | * Spring     | AISI 302 / 1.4300         |  |  |  |  |
| 5         | Spring guide | AISI 304 / 1.4301         |  |  |  |  |
| 6         | Nut          | Stainless steel A2-70     |  |  |  |  |

<sup>\*</sup> Available spare parts.