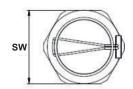

16 bar at 120 °C.

| DIMENSIONS (mm) |    |     |    |    |      |      |    |    |                |
|-----------------|----|-----|----|----|------|------|----|----|----------------|
| SIZE            | А  | В   | С  | D  | E    | F    | G  | sw | WEIGHT<br>(kg) |
| 1/2"            | 26 | 82  | 11 | 35 | 18   | 12,5 | 23 | 32 | 0,25           |
| 3/4"            | 33 | 85  | 13 | 39 | 21   | 16,5 | 28 | 36 | 0,34           |
| 1"              | 33 | 108 | 15 | 45 | 27,5 | 20   | 35 | 41 | 0,51           |