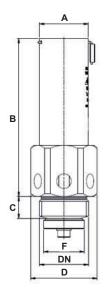

16 bar at 120 °C.

| DIMENSIONS (mm) |    |     |    |    |      |      |    |    |                |
|-----------------|----|-----|----|----|------|------|----|----|----------------|
| SIZE            | А  | В   | С  | D  | E    | F    | G  | sw | WEIGHT<br>(kg) |
| 1/2"            | 26 | 82  | 11 | 35 | 18   | 12,5 | 23 | 32 | 0,25           |
| 3/4"            | 33 | 85  | 13 | 39 | 21   | 16,5 | 28 | 36 | 0,34           |
| 1"              | 33 | 108 | 15 | 45 | 27,5 | 20   | 35 | 41 | 0,51           |