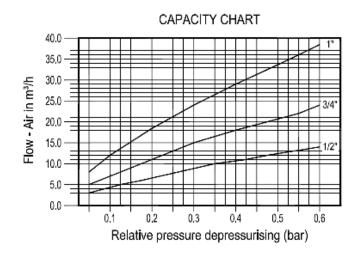

OPTIONS: Stainless steel inlet deflector.

USE: Saturated steam and other gases compatible

with the construction.

**AVAILABLE** 

MODELS: VB16 – stainless steel.

SIZES: 1/2" to 1".

REGULATING

RANGES: 0.05 - 0.10 bar; 0.09 - 0.20 bar; 0.19 - 0.30 bar

bar; 0,29 - 0,40 bar; 0,39 - 0,50 bar.

CONNECTIONS: Male threaded ISO 228 G.

INSTALLATION: Vertical installation.

See IMI - Installation and maintenance

instructions.

**LIMITING** 

CONDITIONS: 12 bar at 150 °C.