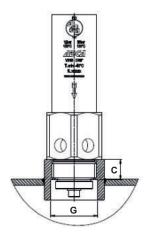

|
| 1"              | 33 | 108 | 15 | 45 | 27,5 | 20   | 35 | 41 | 0,51           |

| MATERIALS |              |                           |  |  |  |  |
|-----------|--------------|---------------------------|--|--|--|--|
| POS.      | DESIGNATION  | MATERIAL                  |  |  |  |  |
| 1         | Body         | AISI 316 / 1.4401         |  |  |  |  |
| 2         | * Valve      | AISI 316 / 1.4401 ; Viton |  |  |  |  |
| 3         | Stem         | AISI 304 / 1.4301         |  |  |  |  |
| 4         | * Spring     | AISI 302 / 1.4300         |  |  |  |  |
| 5         | Spring guide | AISI 304 / 1.4301         |  |  |  |  |
| 6         | Nut          | Stainless steel A2-70     |  |  |  |  |

<sup>\*</sup> Available spare parts.



## **TYPICAL INSTALLATION**



With flange