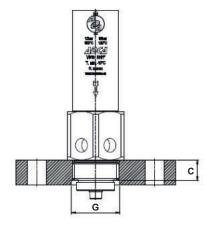

8 | 36 | 0,34           |
| 1"              | 33 | 108 | 15 | 45 | 27,5 | 20   | 35 | 41 | 0,51           |

| MATERIALS |              |                           |  |  |  |  |
|-----------|--------------|---------------------------|--|--|--|--|
| POS.      | DESIGNATION  | MATERIAL                  |  |  |  |  |
| 1         | Body         | AISI 316 / 1.4401         |  |  |  |  |
| 2         | * Valve      | AISI 316 / 1.4401 ; Viton |  |  |  |  |
| 3         | Stem         | AISI 304 / 1.4301         |  |  |  |  |
| 4         | * Spring     | AISI 302 / 1.4300         |  |  |  |  |
| 5         | Spring guide | AISI 304 / 1.4301         |  |  |  |  |
| 6         | Nut          | Stainless steel A2-70     |  |  |  |  |

<sup>\*</sup> Available spare parts.



## **TYPICAL INSTALLATION**



With flange